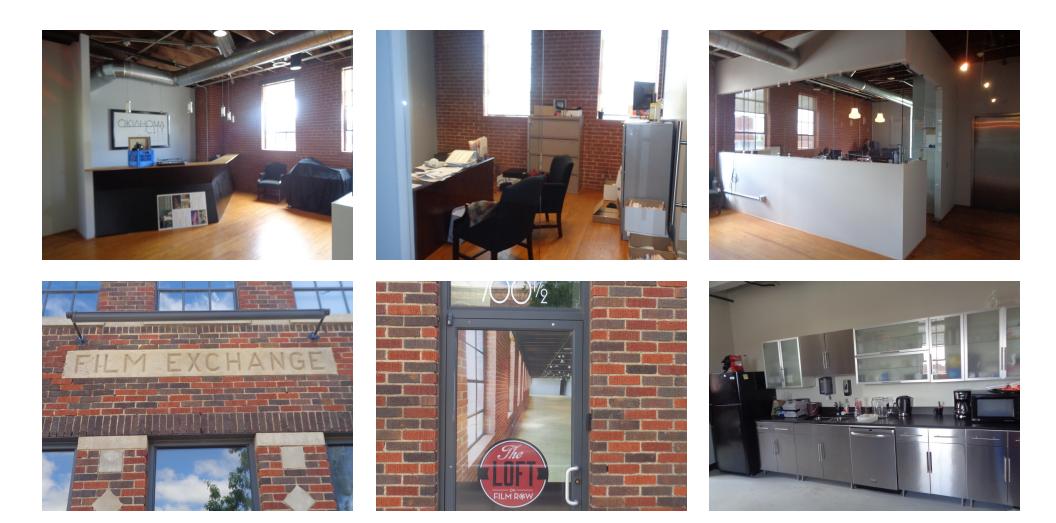

ation about it. You and your legal and technical advisors should conduct a careful, independent investigation of the property to determine to your satisfaction to the suitability of the property for your needs.

## FILM EXCHANGE ROW - WEST SUITE B

700-1/2 West Sheridan Oklahoma City, OK 73102



The information above has been obtained from sources believed reliable. While we do not doubt its accuracy, we have not verified it and make no guarantee, warranty, or representation about it. You and your legal and technical advisors should conduct a careful, independent investigation of the property to determine to your satisfaction to the suitability of the property for your needs.



### FILM EXCHANGE ROW - WEST SUITE B

700-1/2 West Sheridan, Oklahoma City, OK 73102





# ADDITIONAL PHOTOS