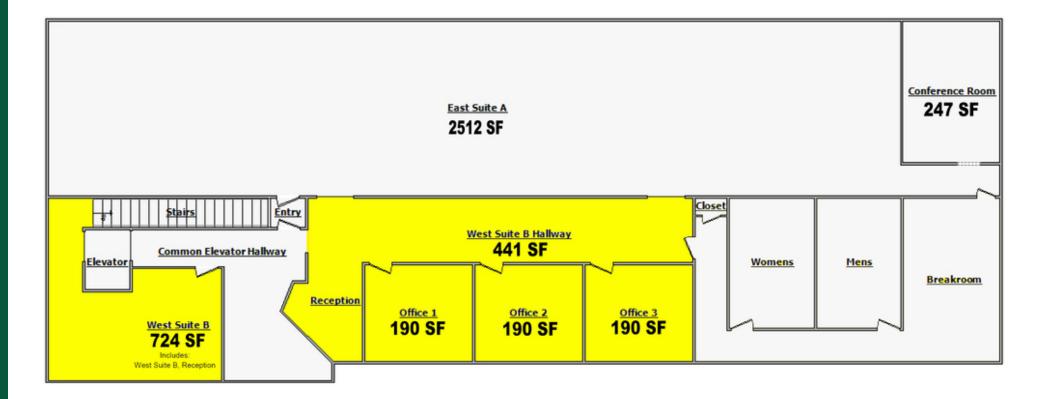

#### RETAIL SPACE NOW AVAILABLE

| Rentable SF:       | 1,735 SF                                               |
|--------------------|--------------------------------------------------------|
| Suite #:           | West Suite B                                           |
| Lease Rate:        | \$15.00 PSF NNN                                        |
| Available:         | May 1, 2016                                            |
| Building Size:     | 5,776 SF                                               |
| Shared Spaces:     | restrooms, lunch room, up & downstairs entry, elevator |
| Sub Market:        | (Film Row) Downtown                                    |
| Total Population:  | 218,248                                                |
| Median Age:        | 32.9                                                   |
| Average HH Income: | \$41,926                                               |