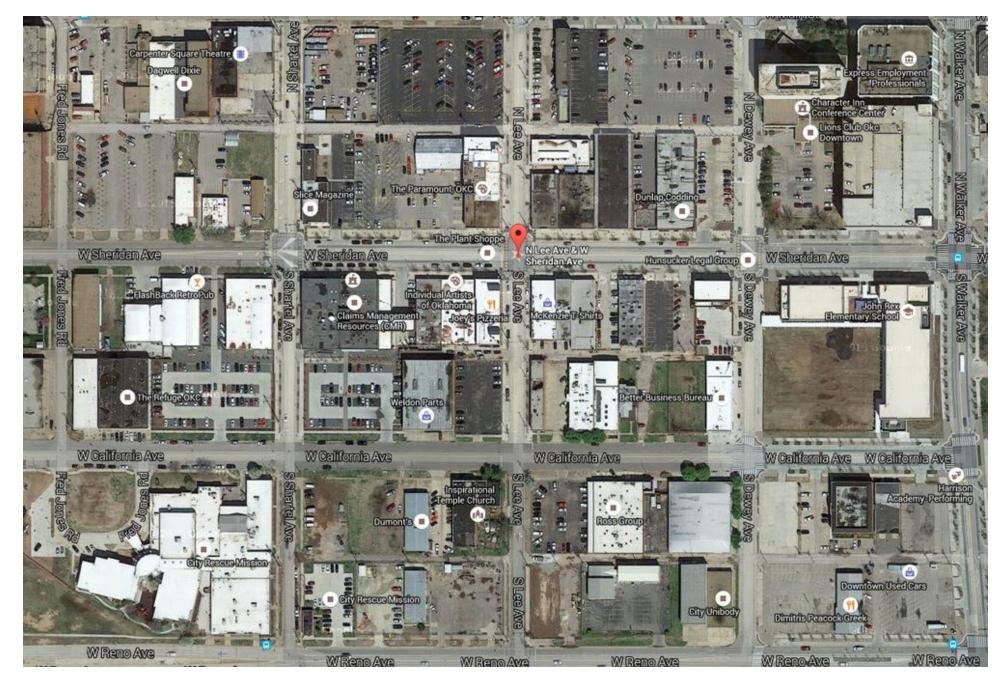

### FILM EXCHANGE ROW - WEST SUITE B

700-1/2 West Sheridan, Oklahoma City, OK 73102